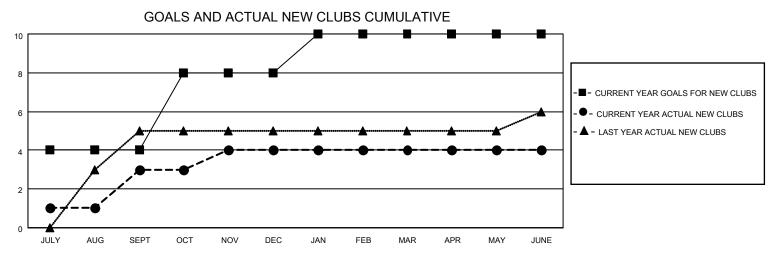

## LOCATION INDIA

District 324A3

Results as of: 6/30/2021

| Clubs                 |               |           |               | Members               |                       |                         |                                                    |  |
|-----------------------|---------------|-----------|---------------|-----------------------|-----------------------|-------------------------|----------------------------------------------------|--|
| RESULTS FOR 2020-2021 |               |           |               | RESULTS FOR 2020-2021 |                       |                         |                                                    |  |
| QUARTER               | NEW CLUB GOAL | NEW CLUBS | DROPPED CLUBS | QUARTER               | ER GROWTH NET<br>GOAL | MEMBER GROWTH<br>ACTUAL | DROPPED<br>MEMBERS ACTUAL<br>(including transfers) |  |
| JULY/AUG/SEPT         | 4             | 3         | 1             | JULY/AUG/SEPT         | 10                    | 204                     | 91                                                 |  |
| OCT/NOV/DEC           | 4             | 1         | 1             | OCT/NOV/DEC           | 10                    | 279                     | 91                                                 |  |
| JAN/FEB/MAR           | 2             | 0         | 3             | JAN/FEB/MAR           | 20                    | 33                      | 79                                                 |  |
| APR/MAY/JUNE          | 0             | 0         | 0             | APR/MAY/JUNE          | 0                     | 49                      | 249                                                |  |