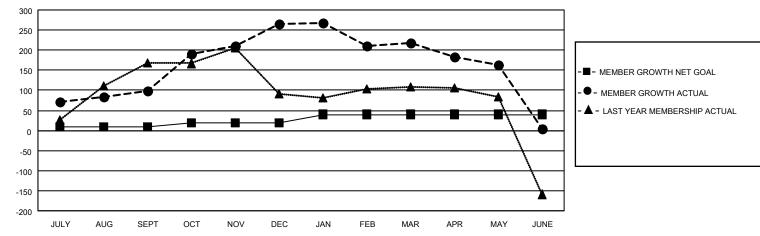

## LOCATION INDIA

District 324A3

Results as of: 6/30/2021

| Clubs                 |               |           |               | Members               |                       |                         |                                                    |  |
|-----------------------|---------------|-----------|---------------|-----------------------|-----------------------|-------------------------|----------------------------------------------------|--|
| RESULTS FOR 2020-2021 |               |           |               | RESULTS FOR 2020-2021 |                       |                         |                                                    |  |
| QUARTER               | NEW CLUB GOAL | NEW CLUBS | DROPPED CLUBS | QUARTER               | ER GROWTH NET<br>GOAL | MEMBER GROWTH<br>ACTUAL | DROPPED<br>MEMBERS ACTUAL<br>(including transfers) |  |
| JULY/AUG/SEPT         | 4             | 3         | 1             | JULY/AUG/SEPT         | 10                    | 204                     | 91                                                 |  |
| OCT/NOV/DEC           | 4             | 1         | 1             | OCT/NOV/DEC           | 10                    | 279                     | 91                                                 |  |
| JAN/FEB/MAR           | 2             | 0         | 3             | JAN/FEB/MAR           | 20                    | 33                      | 79                                                 |  |
| APR/MAY/JUNE          | 0             | 0         | 0             | APR/MAY/JUNE          | 0                     | 49                      | 249                                                |  |